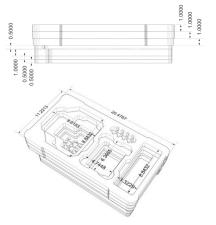

## Foam Features

- 1. RED Komodo X Camera Body (without cage)
- 2. Monitor & Handle

3. Memory Cards x4

4. Accessory pocket

This RED Komodo-X Case provides tailored protection and premium convenience for filmmakers on the go, featuring the NANUK 935's rugged design and a high-quality foam insert precisely cut for secure storage. Built to handle tough conditions, this case offers waterproof and impact-resistant protection with PowerClaw latches, a retractable handle, and smooth-rolling wheels for easy transport. Soft-grip handles, an automatic pressure release valve, and a customizable bezel system further enhance versatility, making it an ideal choice for protecting high-value equipment in any environment.