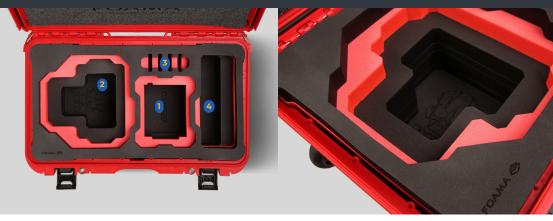

## Foam Features

- 1. RED Komodo X Camera Body (without cage)
- 2. Monitor & Handle

3. Memory Cards x4

4. Accessory pocket

This RED Komodo-X Case provides tailored protection and premium convenience for filmmakers on the go, featuring the NANUK 935's rugged design and a high-quality foam insert precisely cut for secure storage. Built to handle tough conditions, this case offers waterproof and impact-resistant protection with PowerClaw latches, a retractable handle, and smooth-rolling wheels for easy transport. Soft-grip handles, an automatic pressure release valve, and a customizable bezel system further enhance versatility, making it an ideal choice for protecting high-value equipment in any environment.