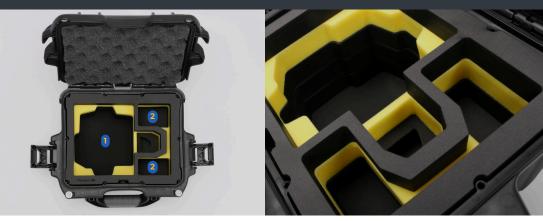

## **Foam Features**

1. DJI Zenmuse H30/H30T Series

operations.

#### The rugged, waterproof, and shockproof case is essential for safeguarding the DJI Zenmuse H30/H30T Series in tough environments. Protecting this advanced imaging equipment ensures it withstands rain, dust, and impacts while remaining in peak condition. The lightweight, compact design simplifies transport, and the custom laser-cut foam insert provides a secure, snug fit, absorbing shocks and reducing movement. With this case, you ensure your gear is mission-ready and protected, prolonging its lifespan and reliability in critical