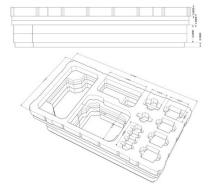

## **Foam Features**

- 1. Sony FX-6 Camera Body (without cage)
- 3. Battery Charger
- 5. Batteries x4
- 7. Accessories & Cables pocket

- 4. Card Reader
- 6. Memory Cards x4

This custom carry-on case by Foama is crafted specifically for the Sony FX-6, with precision-cut EVA foam inserts that hold the camera body, batteries, chargers, and media storage securely, minimizing movement and protecting against shocks and vibrations. Built with the rugged Nanuk N935 model, the case's water and dust-resistant shell shields your gear from environmental elements. Compact and airline carry-on approved, this professional case is ideal for filmmakers who need secure, organized storage and reliable protection for their Sony FX-6 wherever they go.