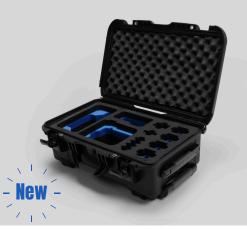

## SONY FX-6 CARRY-ON CASE

## **Foam Features**

- 1. Sony FX-6 Camera Body (without cage)
- 3. Battery Charger
- 5. Batteries x4
- 7. Accessories & Cables pocket

- 4. Card Reader
- 6. Memory Cards x4

This custom carry-on case by Foama is crafted specifically for the Sony FX-6, with precision-cut EVA foam inserts that hold the camera body, batteries, chargers, and media storage securely, minimizing movement and protecting against shocks and vibrations. Built with the rugged Nanuk N935 model, the case's water and dust-resistant shell shields your gear from environmental elements. Compact and airline carry-on approved, this professional case is ideal for filmmakers who need secure, organized storage and reliable protection for their Sony FX-6 wherever they go.