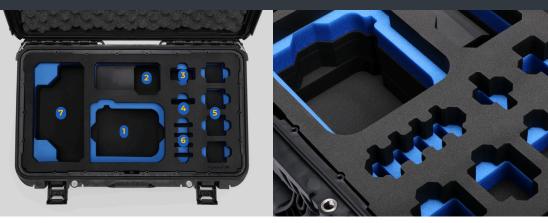

## **Foam Features**

- 1. Sony FX-6 Camera Body (without cage)
- 3. Battery Charger
- 5. Batteries x4
- 7. Accessories & Cables pocket

- 4. Card Reader
- 6. Memory Cards x4

This custom carry-on case by Foama is crafted specifically for the Sony FX-6, with precision-cut EVA foam inserts that hold the camera body, batteries, chargers, and media storage securely, minimizing movement and protecting against shocks and vibrations. Built with the rugged Nanuk N935 model, the case's water and dust-resistant shell shields your gear from environmental elements. Compact and airline carry-on approved, this professional case is ideal for filmmakers who need secure, organized storage and reliable protection for their Sony FX-6 wherever they go.